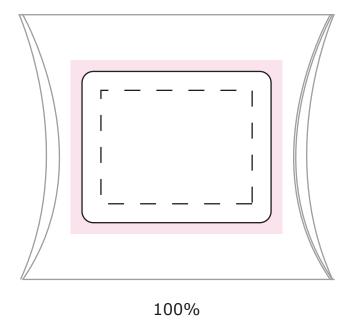

## NOTES

Sticker Size: 50mmW x 40mmH

Bleed: 3mm (56mmW x 46mmH)

- - Safe Print Area: 40mmW x 30mmH

When artwork is printed,

there can be movement of up to 3mm

Image Impression Only NOT to Scale

Sticker on Pillow Pack

Product Code : CC018Q

Description : Chewy Fruits (Skittle Look Alike) in 25g cello bag

placed in PVC pillow pack

Order# :

Company Name :

Contact :

Chewy Fruit Colour:

Sticker Size : 50mmW x 40mmH (on Cello bag or Pillow Pack)